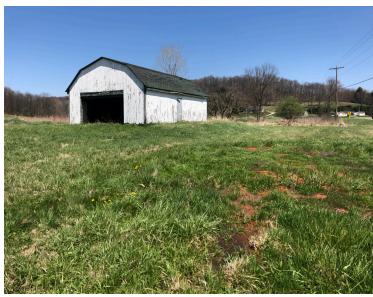

#### Members – State and National Auctioneers Association

Property consists of 3.81 acres of open land with 927' of frontage on SR 39 and an additional 343' of frontage on Tabor Ridge, with NO ZONING. Property also features a 24' x 36' outbuilding and a 1975 Elcona Oak Hill mobile home (in poor condition). Tuscarawas Co. parcel #24-01247-000.