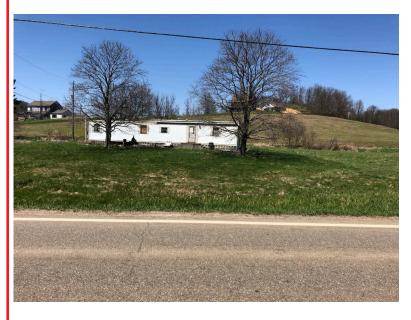

#### Members – State and National Auctioneers Association

Property consists of 3.81 acres of open land with 927' of frontage on SR 39 and an additional 343' of frontage on Tabor Ridge, with NO ZONING. Property also features a 24' x 36' outbuilding and a 1975 Elcona Oak Hill mobile home (in poor condition). Tuscarawas Co. parcel #24-01247-000.