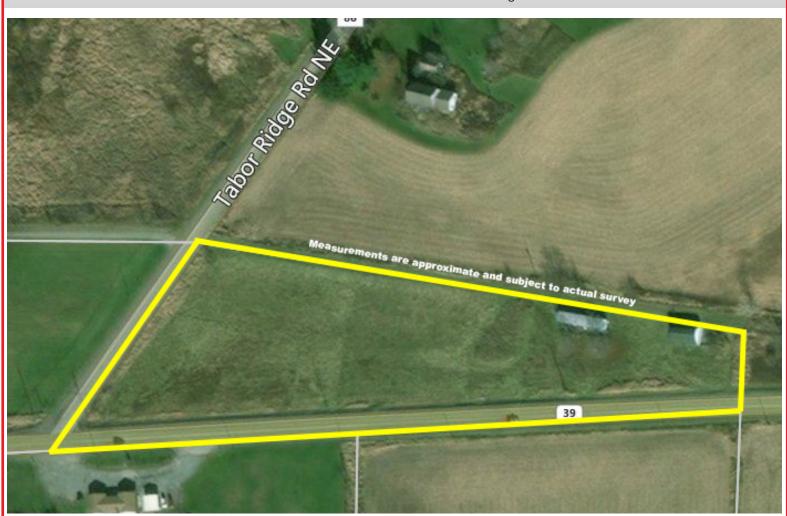

### 3.81 Acres Of Open Land With Mobile Home & Outbuilding

GREAT LOCATION ON STATE ROUTE 39 - ALL MINERALS OWNED TRANSFER

Tuscarawas County - Goshen Twp. - Indian Valley Schools

Absolute auction, all sells to the highest bidder on location:

#### Members – State and National Auctioneers Association

Property consists of 3.81 acres of open land with 927' of frontage on SR 39 and an additional 343' of frontage on Tabor Ridge, with NO ZONING. Property also features a 24' x 36' outbuilding and a 1975 Elcona Oak Hill mobile home (in poor condition). Tuscarawas Co. parcel #24-01247-000.